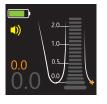

#### Various display mode

3 display mode prepared for better user recognize.

## 3 Various display mode

There are 3 display style. Drag by finger to left or right.