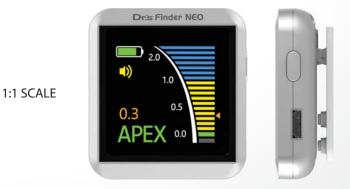

## 1 Features of Dr's Finder

World smallest size,

Calibration

Compact smallest size

| 1 |  |
|---|--|

6

Various way to attach Can attach the device anywhere (ex. Stand, Apron, Dental ruler included package, and etc.)

四日

Working length select

Rechargeable battery Rechargeable battery is applied, and USB power from PC or mobile phone adapter (micro 5 pin type)

Big color touch LCD screen Better visible & better recognize. And control the device by touch control.