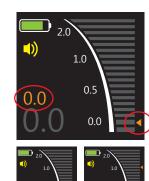

### Accuracy

Makes best accuracy with using 3 frequencies for exact accuracy.

Can check the device is accurate simply with calibration jig, and calibrate the device by yourself.

Available working length select for user convenience.

四日

Working length select

Rechargeable battery Rechargeable battery is applied, and USB power from PC or mobile phone adapter (micro 5 pin type)

Big color touch LCD screen Better visible & better recognize. And control the device by touch control.

#### Accuracy

- Makes best accuracy with using 3 frequencies for exact accuracy. Using latest signal IC makes improved accuracy and measuring quality.

- Doctors can select own working length for operation convenient.