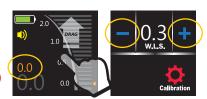

### Accuracy

Makes best accuracy with using 3 frequencies for exact accuracy.

Can check the device is accurate simply with calibration jig, and calibrate the device by yourself.

Available working length select for user convenience.

四日

Working length select

Rechargeable battery Rechargeable battery is applied, and USB power from PC or mobile phone adapter (micro 5 pin type)

Big color touch LCD screen Better visible & better recognize. And control the device by touch control.

Drag the screen on upper side to go setting mode