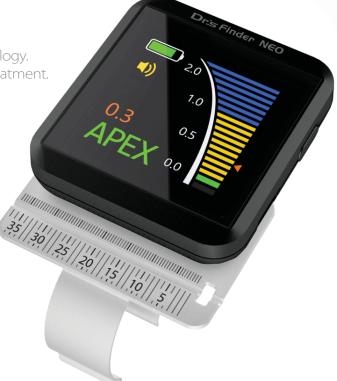

# Be Smart, Be Compact

Dr's Finder NEO provide accurate with newest technology. Dr's Finder NEO is the best solution for endodontic treatment. Drs Finder NEO is the World Smallest Apex Locator.

Smart Apex Locator

## Be Smart, Be Compact

Dr's Finder NEO provide accurate with newest technology. Dr's Finder NEO is the best solution for endodontic treatment. Drs Finder NEO is the World Smallest Apex Locator.