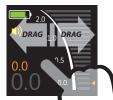

## 3 Various display mode

There are 3 display style. Drag by finger to left or right.

Drag the screen on upper side to go setting mode