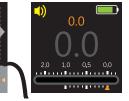

#### Various display mode

3 display mode prepared for better user recognize.

## 3 Various display mode

There are 3 display style. Drag by finger to left or right.