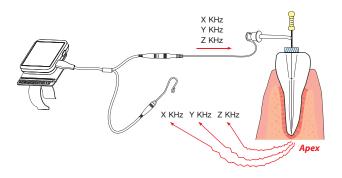

### Accuracy

Makes best accuracy with using 3 frequencies for exact accuracy.

Can check the device is accurate simply with calibration jig, and calibrate the device by yourself.

Available working length select for user convenience.

#### Accuracy

- Makes best accuracy with using 3 frequencies for exact accuracy. Using latest signal IC makes improved accuracy and measuring quality.

- Doctors can select own working length for operation convenient.