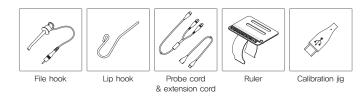

## 5 Specification

| Model : AL-DFA20   Trade name : Dr's Finder NEO   Power source : 3.7V Lithium-polymer |               |                                        |  |
|---------------------------------------------------------------------------------------|---------------|----------------------------------------|--|
| Main unit                                                                             | Measurement   | Approx. 43 x 46 x 16 mm / Approx. 24 g |  |
| File hook                                                                             | Length        | Approx. 200 mm (included hook tip)     |  |
| Lip hook                                                                              | Length / Dia. | Approx. 65 mm / Approx. 2.15 mm        |  |
| Probe cord                                                                            | Length        | Approx. 70 cm                          |  |
| Extension cord                                                                        | Length        | Approx. 60 cm                          |  |
| Stand                                                                                 | Measurement   | Approx. 43 x 67 x 62 mm / Approx. 52 g |  |

## 6 Accessory

Rev.0 MADE IN KOREA